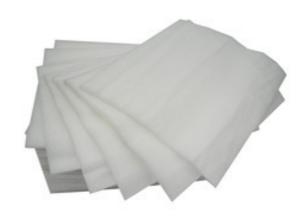

## Pad Filters

Proudly manufactured by IFS in Australia using Australian materials

IFS Pads are suited to a number of different uses in air conditioning and ventilation systems. Pads can be cut to virtually any size as required for use in plant room outside air intakes, as pre-filters to extend the life of primary filters or to provide temporary protection to filter banks in the vicinity of construction works.

IFS offer Pads in three different media types. IFS G3 Pads filter coarse particles. Manufactured using Australian made needle punched polyester, they provide low resistance to air flow and are classed low efficiency. They are a single denier washable product with a 15 mm loft. IFS G4 and F5 Pads are both manufactured using Australian made needle punched polyurethane disposable type media with 20 mm loft and dual layer / dual denier configuration. IFS G4 (MERV 8) Pads provide low to medium efficiency and low resistance to air flow. IFS F5 (MERV 9) Pads filter finer particles, providing medium efficiency while maintaining a relatively low pressure drop.